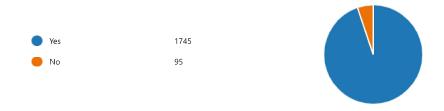

6. If Yes, did you find it easy to use?

7. Were you satisfied with your appointment today (or yesterday)?

8. How would you rate the experience of making that appointment?

| • | Very good | 1385 |  |
|---|-----------|------|--|
|   | Good      | 310  |  |
|   | Average   | 94   |  |
|   | Poor      | 31   |  |
|   | Very poor | 20   |  |
|   |           |      |  |