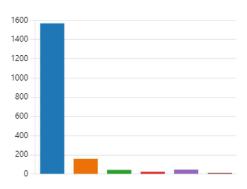

9. Overall, how would you rate the experience of your GP Practice?

| Very good | 1437 |  |
|-----------|------|--|
| Good      | 297  |  |
| Average   | 68   |  |
| Poor      | 29   |  |
| Very poor | 15   |  |