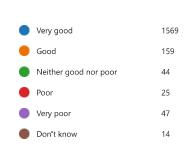

6. If Yes, did you find it easy to use?

7. Were you satisfied with your appointment today (or yesterday)?

8. How would you rate the experience of making that appointment?

| • | Very good | 1385 |  |
|---|-----------|------|--|
|   | Good      | 310  |  |
|   | Average   | 94   |  |
|   | Poor      | 31   |  |
|   | Very poor | 20   |  |
|   |           |      |  |