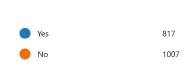

6. If Yes, did you find it easy to use?

7. Were you satisfied with your appointment today (or yesterday)?

8. How would you rate the experience of making that appointment?

| • | Very good | 1385 |  |
|---|-----------|------|--|
|   | Good      | 310  |  |
|   | Average   | 94   |  |
|   | Poor      | 31   |  |
|   | Very poor | 20   |  |
|   |           |      |  |