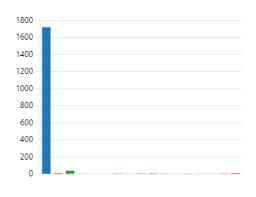

# 13. Which of the following best describes your ethnic background

7

13

|   | White - British                    | 1720 |
|---|------------------------------------|------|
|   | White - Irish                      | 14   |
|   | White - Other White background     | 40   |
|   | Asian or Asian British - Indian    | 3    |
|   | Asian or Asian British - Pakistani | 0    |
|   | Asian or Asian British - Banglad   | 0    |
| • | Asian or Asian British - Chinese   | 8    |
|   | Asian or Asian British - Other As  | 2    |
|   | Black or Black British - Caribbean | 9    |
|   | Black or Black British - African   | 9    |
|   | Black or Black British - Other Bla | 1    |
|   | Mixed - White and Black Caribb     | 5    |
|   | Mixed - White and Black African    | 2    |
|   | Mixed - White and Asian            | 2    |