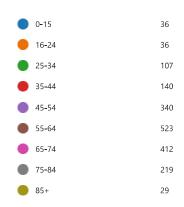

ct your GP practice? (thinking about if they now offer call queuing or call back function if not previously)



5. Have you looked at the GP Practice website?



6. If Yes, did you find it easy to use?



7. Were you satisfied with your appointment today (or yesterday)?



8. How would you rate the experience of making that appointment?

| • | Very good | 1385 |  |
|---|-----------|------|--|
|   | Good      | 310  |  |
|   | Average   | 94   |  |
|   | Poor      | 31   |  |
|   | Very poor | 20   |  |
|   |           |      |  |

9. Overall, how would you rate the experience of your GP Practice?

| Very good | 1437 |  |
|-----------|------|--|
| Good      | 297  |  |
| Average   | 68   |  |
| Poor      | 29   |  |
| Very poor | 15   |  |

#### 10. Are you?





### 11. What age are you?





# 12. Do you consider yourself to have physical or mental health condition or disability





# 13. Which of the following best describes your ethnic background

7

13

|   | White - British                    | 1720 |
|---|------------------------------------|------|
|   | White - Irish                      | 14   |
|   | White - Other White background     | 40   |
|   | Asian or Asian British - Indian    | 3    |
|   | Asian or Asian British - Pakistani | 0    |
|   | Asian or Asian British - Banglad   | 0    |
| • | Asian or Asian British - Chinese   | 8    |
|   | Asian or Asian British - Other As  | 2    |
|   | Black or Black British - Caribbean | 9    |
|   | Black or Black British - African   | 9    |
|   | Black or Black British - Other Bla | 1    |
|   | Mixed - White and Bla