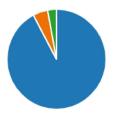

# 14. Are you?

| The Patient                  | 1671 |
|------------------------------|------|
| The Parent or Carer          | 88   |
| The Patient and Parent/Carer | 52   |