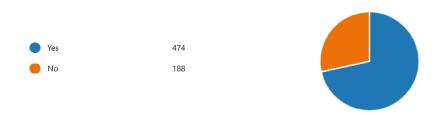

4. Has the new GP phone system made a difference to how you contact your GP practice? (thinking about if they now offer call queuing or call back function if not previously)

5. Have you looked at the GP Practice website?