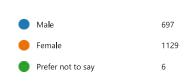

e a difference to how you contact your GP practice? (thinking about if they now offer call queuing or call back function if not previously)



5. Have you looked at the GP Practice website?



6. If Yes, did you find it easy to use?



7. Were you satisfied with your appointment today (or yesterday)?



8. How would you rate the experience of making that appointment?

| • | Very good | 1385 |  |
|---|-----------|------|--|
|   | Good      | 310  |  |
|   | Average   | 94   |  |
|   | Poor      | 31   |  |
|   | Very poor | 20   |  |
|   |           |      |  |

9. Overall, how would you rate the experience of your GP Practice?

| Very good | 1437 |  |
|-----------|------|--|
| Good      | 297  |  |
| Average   | 68   |  |
| Poor      | 29   |  |
| Very poor | 15   |  |

#### 10. Are you?





### 11. What age are you?





# 12. Do you consider yourself to have physical or mental health condition or disability





# 13. Which of the following best describes your ethnic background

7

13

|   | White - British                    | 1720 |
|---|------------------------------------|------|
|   | White - Irish                      | 14   |
|   | White - Other White background     | 40   |
|   | Asian or Asian British - Indian    | 3    |
|   | Asian or Asian British - Pakistani | 0    |
|   | Asian or Asian British - Banglad   | 0    |
| • | Asian or Asian British - Chinese   | 8    |
|   | Asian or Asian British - Other As  | 2    |
|   | Black or Black British - Caribbean | 9    |
|   | Black or Black British - African   | 9    |
|   | Black or Black British - Other Bla | 1